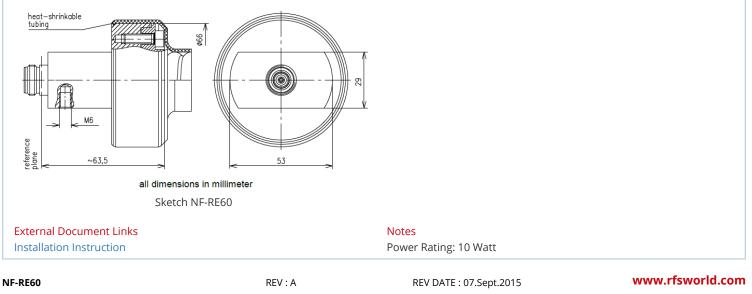

## **GENERAL SPECIFICATIONS**

| GENERAL SI ECHICATIONS    |           |                                                     |
|---------------------------|-----------|-----------------------------------------------------|
| Transmission Line Type    |           | Elliptical Waveguide                                |
| Cable Size                |           | RE60                                                |
| Connector Interface       |           | N female                                            |
| Connector Type            |           | Axially in the direction of the installed waveguide |
| Sealing Method            |           | Shrinking Sleeve                                    |
| Gender                    |           | Female                                              |
| ELECTRICAL SPECIFICATIONS |           |                                                     |
| Nominal Impedance, ohms   | Ohm       | 50                                                  |
| VSWR, Return Loss         | VSWR (dB) | 5.0 < f ≤ 6.0 GHz: 1.12 (24.9)                      |
| MECHANICAL SPECIFICATIONS |           |                                                     |
| Plating Outer/Inner       |           | Brass                                               |
| Length                    | mm (in)   | 75 (2.95)                                           |
| Outer Diameter            | mm (in)   | 69 (2.72)                                           |
| Weight                    | kg (lb)   | 0.7 (1.54)                                          |
| TESTING AND ENVIRONMENTAL |           |                                                     |
| Waterproof Level          |           | IP68                                                |

Page 1 of 2

NF-RE60

Earthing: via M6 screw

REV DATE : 07.Sept.2015

www.rfsworld.com