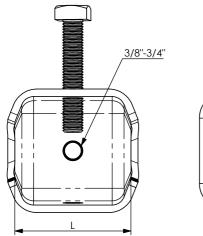

**D) MOUNTING INSTRUCTIONS** On request

| PICTURE | CODE                                              | ARTICLE                      | D<br>mm in |         | L  | FOR PROFILE | BAG | вох | WEIGHT |
|---------|---------------------------------------------------|------------------------------|------------|---------|----|-------------|-----|-----|--------|
|         | 61 1523 3038                                      | MDM 3/8" V                   | 3 - 22     | .118866 | 45 |             | 10  | 100 | 190    |
|         | 61 1523 2019                                      | MDM 3/4" S 3 - 22 .118866 45 |            |         |    |             | 10  | 100 | 170    |
|         | 61 1523 1938 MDM 3/8" I (includes IS 3/4" - 3/8") |                              | 3 - 22     | .118866 | 45 |             | 10  | 100 | 210    |