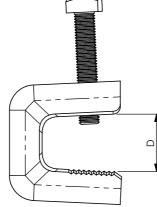

**D) MOUNTING INSTRUCTIONS** On request

| PICTURE | CODE                                              | ARTICLE                      | D<br>mm in |         | L  | FOR PROFILE | BAG | вох | WEIGHT |
|---------|---------------------------------------------------|------------------------------|------------|---------|----|-------------|-----|-----|--------|
|         | 61 1523 3038                                      | MDM 3/8" V                   | 3 - 22     | .118866 | 45 |             | 10  | 100 | 190    |
|         | 61 1523 2019                                      | MDM 3/4" S 3 - 22 .118866 45 |            |         |    |             | 10  | 100 | 170    |
|         | 61 1523 1938 MDM 3/8" I (includes IS 3/4" - 3/8") |                              | 3 - 22     | .118866 | 45 |             | 10  | 100 | 210    |

| RI                                    | DATE             | DR              | DATE |                 | AP | Description: |                                                                                                                                                                                                                                                                                                                                     |  |
|---------------------------------------|------------------|-----------------|------|-----------------|----|--------------|-------------------------------------------------------------------------------------------------------------------------------------------------------------------------------------------------------------------------------------------------------------------------------------------------------------------------------------|--|
| 02                                    |                  |                 |      |                 |    | MDM - Clamps |                                                                                                                                                                                                                                                                                                                                     |  |
| 01                                    |                  |                 |      |                 |    |              |                                                                                                                                                                                                                                                                                                                                     |  |
| 00                                    | 17/06/2015<br>1° | E.B.<br>EMISSIC |      | 17/06/2015 A.V. |    |              |                                                                                                                                                                                                                                                                                                                                     |  |
| <b>Setting Installation Standards</b> |                  |                 |      | RoHS            |    | Use:         | Heavy Duty Enbloc bidirectional clamp with<br>a 3/8" locking screw.Available version with<br>3/8" threaded holes and 3/4" holes, for universal<br>usage. A specific reduction insert (IS<br>3/4" – 3/8") is foreseen for the version with<br>3/4" holes. The version with 3/4" holes can<br>be used in combination with SIC clamps. |  |