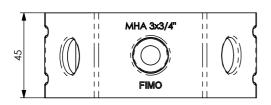

## A) SPECIFICATIONS

Stainless steel adaptor

## C) MOUNTING INSTRUCTIONS

On request

| code    | 6518073019 |  |
|---------|------------|--|
| article | MHA 3x3/4" |  |

| 100 | 0.10297kg |  |  |
|-----|-----------|--|--|

| RI | DATE       | DR   | DATE             | AP   | Description: |
|----|------------|------|------------------|------|--------------|
| 02 |            |      |                  |      |              |
| 01 |            |      |                  |      | MI           |
| 00 | 21/05/2014 | E.B. | 21/05/2014<br>DN | A.V. |              |