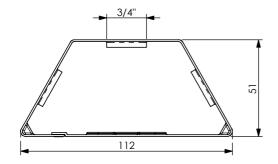

## A) SPECIFICATIONS

Stainless steel adaptor

## C) MOUNTING INSTRUCTIONS

On request

| code    | 6518073019 |  |
|---------|------------|--|
| article | MHA 3x3/4" |  |

| 100 | 0.10297kg |  |  |
|-----|-----------|--|--|

| RI | DATE       | DR   | DATE             | AP   | Description: |
|----|------------|------|------------------|------|--------------|
| 02 |            |      |                  |      |              |
| 01 |            |      |                  |      | MI           |
| 00 | 21/05/2014 | E.B. | 21/05/2014<br>DN | A.V. |              |