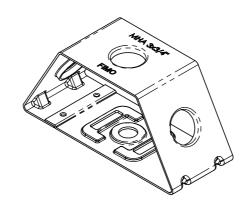

MHA - Multi Hanger Adaptor

FIMO >>> Setting Installation Standards

Use:

Can be applied with strips or hose clamps to various structures like poles and pylons. The MHA adaptor creates three multidirectional fixing points for SIC clamps.