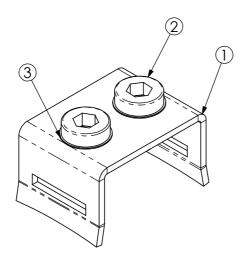

## A) SPECIFICATIONS

- 1 Stainless steel Socle with two M8 threaded hole
- 2 Stainless steel VCI 8x14 screw
- 3 Stainless steel REI 8/14 flat washer