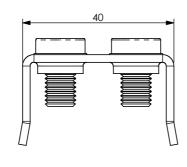

## A) SPECIFICATIONS

- 1 Stainless steel Socle with two M8 threaded hole
- 2 Stainless steel VCI 8x14 screw
- 3 Stainless steel REI 8/14 flat washer

Description:

BOM 8=Socle with two M8 screws

USE: Applied with stainless steel strip BIT 19 or hose clamps FAS and FAU to various structures like poles and pylons, to create fastening points for subsequent installations.