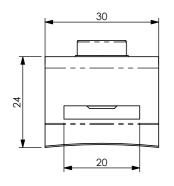

## A) SPECIFICATIONS

- 1 Stainless steel Socle with two M8 threaded hole
- 2 Stainless steel VCI 8x14 screw
- 3 Stainless steel REI 8/14 flat washer

Description:

BOM 8=Socle with two M8 screws

USE: Applied with stainless steel strip BIT 19 or hose clamps FAS and FAU to various structures like poles and pylons, to create fastening points for subsequent installations.