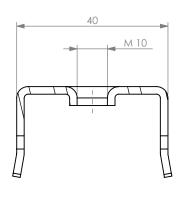

## A) SPECIFICATIONS

Stainless steel Aisi 304 Socle with one M10 threaded hole

Description:

Socle with one M10 screw

USE: Applied with stainless steel strip BIT 19 or hose clamps FAS and FAU to various structures like poles and pylons, to create fastening points for subsequent installations.