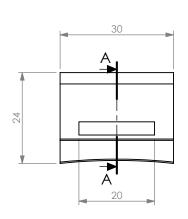

## A) SPECIFICATIONS

Stainless steel Aisi 304 Socle with one M10 threaded hole

Description:

Socle with one M10 screw

USE: Applied with stainless steel strip BIT 19 or hose clamps FAS and FAU to various structures like poles and pylons, to create fastening points for subsequent installations.