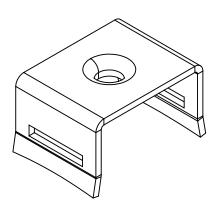

## A) SPECIFICATIONS

Stainless steel Aisi 304 Socle with one M10 threaded hole

Description:

Socle with one M10 screw

USE: Applied with stainless steel strip BIT 19 or hose clamps FAS and FAU to various structures like poles and pylons, to create fastening points for subsequent installations.