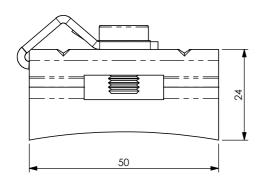

## A) SPECIFICATIONS

- 1 Stainless steel Socle
- 2 Stainless steel VCI 8x12 screw
- 3 Stainless steel REI 8 washer

Description:

BAC 8=socle for steel strip 20 mm +CAB

Use:

The socle can be applied through stainless steel strips **BIT 19** or hose clamps **FAS** and **FAU** to various structures like poles and pylons. The bow with M8 screw allowes Socle the fastening of brackets and threaded bars ø 8-12.