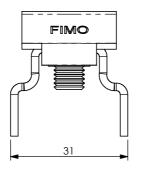

## A) SPECIFICATIONS

- 1 Stainless steel Socle
- 2 Stainless steel VCI 8x12 screw
- 3 Stainless steel REI 8 washer

Description:

BAC 8=socle for steel strip 20 mm +CAB

Use:

The socle can be applied through stainless steel strips **BIT 19** or hose clamps **FAS** and **FAU** to various structures like poles and pylons. The bow with M8 screw allowes Socle the fastening of brackets and threaded bars ø 8-12.