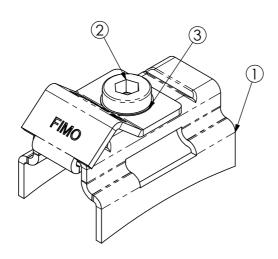

## A) SPECIFICATIONS

- 1 Stainless steel Socle
- 2 Stainless steel VCI 8x12 screw
- 3 Stainless steel REI 8 washer

Description:

BAC 8=socle for steel strip 20 mm +CAB

Use:

The socle can be applied through stainless steel strips **BIT 19** or hose clamps **FAS** and **FAU** to various structures like poles and pylons. The bow with M8 screw allowes Socle the fastening of brackets and threaded bars ø 8-12.