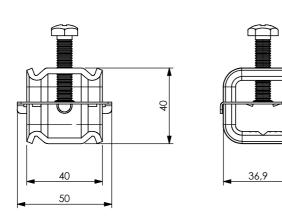

Description:

MCM/8=compact clamp 8-25

Use:

Enbloc bidirectional mini clamp with a patented ribbed, self centring pressure plate and patented self-locking M8 screw