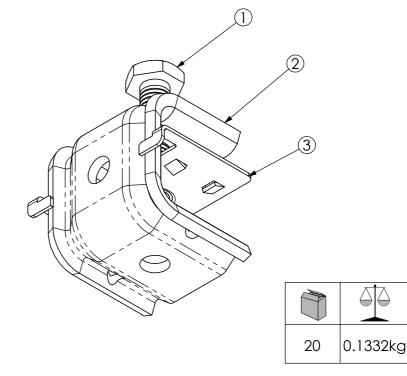

#### A) SPECIFICATIONS

- 1 Stainless steel VEI 8x35 screw
- 2 Stainless steel bow MCI M8 Aisi 304
- 3 Stainless steel pressure plate PPV3-8