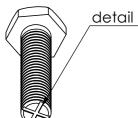

### D) MOUNTING INSTRUCTIONS

On request

detail of self-locking screw

| code    | 6115231010 |  |  |  |  |
|---------|------------|--|--|--|--|
| article | MCM/10     |  |  |  |  |

| RI                          | DATE     | DR                                                      | DATE |  | AP                                                                                                                                    | Description:                    |
|-----------------------------|----------|---------------------------------------------------------|------|--|---------------------------------------------------------------------------------------------------------------------------------------|---------------------------------|
| 02                          | 2        |                                                         |      |  |                                                                                                                                       | MCM/10 = Self-locking M10 Clamp |
| 01                          |          |                                                         |      |  |                                                                                                                                       |                                 |
| 00                          | 26/05/14 | 26/05/14 G.S. 26/05/14 A.V.<br>1 <sup>st</sup> EMISSION |      |  |                                                                                                                                       |                                 |
| SOLUTIONS FOR INSTALLATIONS |          |                                                         |      |  | Use:<br>Enbloc bidirectional mini clamp with a<br>patented ribbed, self centring pressure plate<br>and patented self-locking M8 screw |                                 |