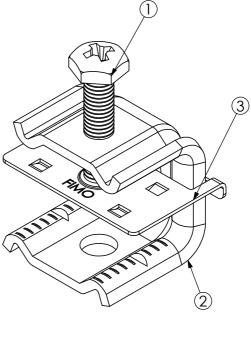

# A) SPECIFICATIONS

- 1 Stainless steel VEI 8x35 screw
- 2 Stainless steel bow MCI M10 Aisi 304
- 3 Stainless steel pressure plate PPV3-8