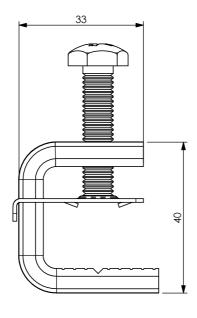

# A) SPECIFICATIONS

- 1 Stainless steel VEI 8x35 screw
- 2 Stainless steel bow MCI M10 Aisi 304
- 3 Stainless steel pressure plate PPV3-8