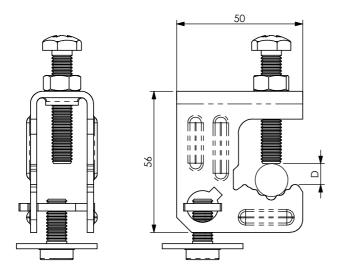

## D) MOUNTING INSTRUCTIONS

On request

| code    | 6115230125 |  |  |  |
|---------|------------|--|--|--|
| article | MBM/8      |  |  |  |

Setting Installation Standards

inserted in a pivot pin other objects can be

mounted and orientated.

| RI            | DATE     | DR                 | DATE          |  | AP                                                                                                                                                                    | Description:                      |
|---------------|----------|--------------------|---------------|--|-----------------------------------------------------------------------------------------------------------------------------------------------------------------------|-----------------------------------|
| 02            |          |                    |               |  |                                                                                                                                                                       |                                   |
| 01            |          |                    |               |  |                                                                                                                                                                       | MBM/8=multidirectional clamp 8-25 |
| 00            | 16/09/15 | G.S.<br>ST EMISSIC | 16/09/15 A.V. |  |                                                                                                                                                                       |                                   |
| FIMO >>> RoHS |          |                    |               |  | Use:  Multidirectional clamps, consisting of a stainless steel bow equipped with a M8 screw, allows hooking to various structures.  By using M8 screw + a second hole |                                   |