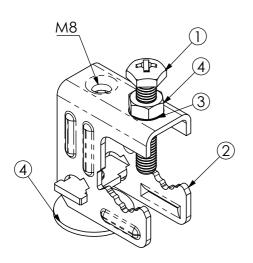

## **PRODUCT DATA SHEET**

- 1 Stainless steel VEI 8x45 screw
- 2 Stainless steel bow MBI M8
- 3 Stainless steel elastic washer REI 8
- 4 Stainless steel exagonal nut DAI 8
- **5** Stainless steel washer RPI 8/32